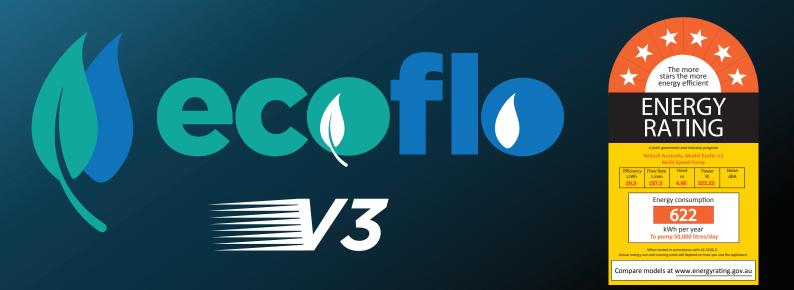

## TAKE CONTROL OF YOUR POOL AND SPA'S RUNNING COST.

Compu Pool Product's Ecoflo V3 pump enables pool and spa owners the choice of how to run their pumps in the most efficient way so as to dramatically decrease electricity costs and carbon emissions.

Unlike conventional single speed pumps that work only at maximum capacity, the Ecoflo V3 pump utilises an award winning permanent magnet brushless 3 speed DC motor.

Whether you need to backwash, clean/vacuum or filter your pool or spa water, the Ecoflo V3 will save you time and money whilst minimising your carbon footprint on the environment.