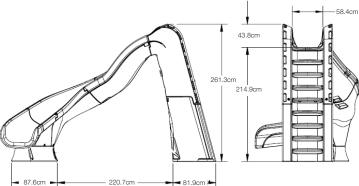

## TurboTwister®

- 2.6m in height (2.1m to seat)
- · Available with a right or left curved flume
- Accommodates sliders up to 275 lbs/124kg
- · Sturdy rotomolded construction for strength and durability
- Enclosed ladder and molded handrail design for maximum safety
- Designed for quick and easy assembly
- 25 gpm/95 Lpm water delivery system can be plumbed through the pool's return line or connected to a garden hose
- Simple deck mounted installation no anchors required
- · Intended for use on in-ground swimming pools only