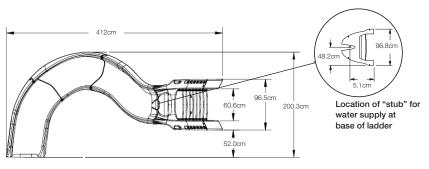

ies |                            |          |        |       |        |
| 69-209-166          | TurboTwister Hardware Kit  |          |        |       |        |
| 69-209-167          | TurboTwister Plumbing Kit  |          |        |       |        |

\* Gray Granite slides are not an exact match with Gray Granite diving boards & stands due to differences in material. Please consult your sales representative for more details.





## Slide Colour



SANDSTONE



**GRAY GRANITE\*** 

Due to printing technology, actual colour may differ.

\* Gray Granite slides are not an exact match with Gray Granite diving boards & stands due to differences in material. Please consult your sales representative for more details.

Adult supervision required at all times when children are using this slide.







All S.R. Smith, LLC swimming pool slides fully comply with the U.S. Consumer Products Safety Commission (CPSC) mandatory safety Standard for Swimming Pool Slides (16 CFR 1207) and are certified by independent third party testing labs. The installer or enduser is responsible for complying with local building codes for the location, installation, construction or assembly of these slides. S.R. Smith, LLC makes no representations that the location, installation, construction or assembly of its slides meet local building codes.

## Flume Details