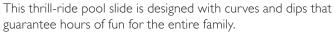

## TurboTwister®

- 2.6m in height (2.1m to seat)
- · Available with a right or left curved flume
- Accommodates sliders up to 275 lbs/124kg
- · Sturdy rotomolded construction for strength and durability
- Enclosed ladder and molded handrail design for maximum safety
- Designed for quick and easy assembly
- 25 gpm/95 Lpm water delivery system can be plumbed through the pool's return line or connected to a garden hose
- Simple deck mounted installation no anchors required
- · Intended for use on in-ground swimming pools only