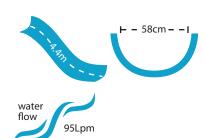

## TurboTwister®

- 2.6m in height (2.1m to seat)
- · Available with a right or left curved flume
- Accommodates sliders up to 275 lbs/124kg
- · Sturdy rotomolded construction for strength and durability
- Enclosed ladder and molded handrail design for maximum safety
- Designed for quick and easy assembly
- 25 gpm/95 Lpm water delivery system can be plumbed through the pool's return line or connected to a garden hose
- Simple deck mounted installation no anchors required
- · Intended for use on in-ground swimming pools only

## Flume Details