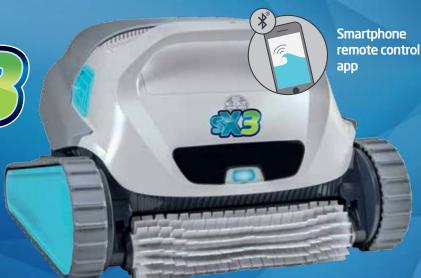

## The perfect choice for medium to large pools

#### K-Bot Saturn Series SX3 Specifications

Ideal Pool Length Ideal for pools up to 15 metres

Cleaning Cycle 2 hour

Cleaning Coverage Floor, wall and waterline

Weekly Timer Allow to set an automatic cleaning

schedule a week ahead

Filtration Multi-layer filter for fine and rough debris

Smartphone / Bluetooth Remote control app

LED Indicator light Indicates normal or smartphone

operation mode

Caddy Yes

Caddy res
Cable Length 18 metres
Weight 7.5 kg
Warranty 24 months