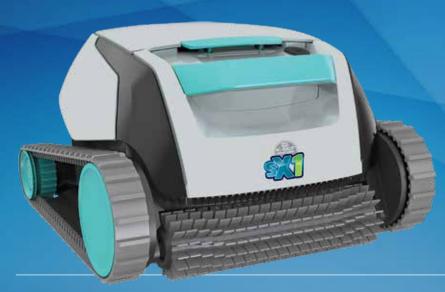

## The perfect choice for above ground & small pools

#### K-Bot Saturn Series SX1 Specifications

Ideal Pool Length Ideal for pools up to 10 metres

Cleaning Cycle 1.5 hours

Cleaning Coverage Floor and cove

Filtration Easy clean net canister

Power Supply Industry leading energy efficiency

Cable Length 12 metres
Weight 6.3 kg

Warranty 24 months limited warranty

Ideal for above ground or small pools up to 10 metres